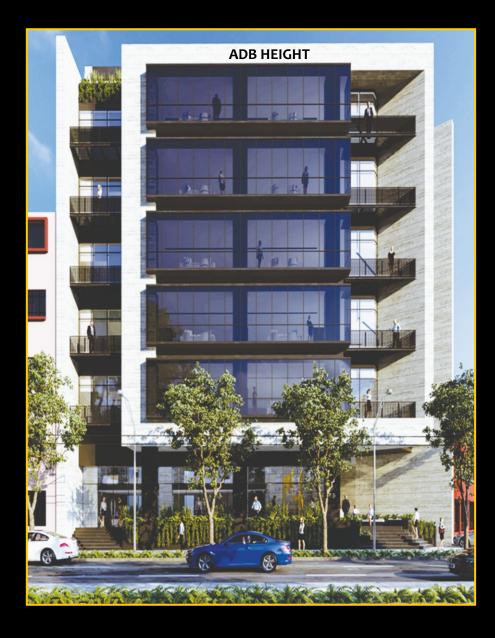

#### **ADB HEIGHT**

#### AN INTERNATIONAL STANDARD MULTIZONE COMPLEX

ADB Height Is Multizone Complex Including Commercial

- Offices
- Single Bed
- Double Bed
- Three Bed Living Apartments
- Male And Female Fitness Gym
- Roof Top Restaurant
- Under The Supervision Of Multinational Restaurant Brand.

We Cover All International Quality Standard And Security Alerts, Emergency Exist, Fire Alarm Etc.

| APARTMENTS FEATURES                            |                                             |                                                |
|------------------------------------------------|---------------------------------------------|------------------------------------------------|
| Туре А,                                        | Туре В,                                     | Туре С,                                        |
| <ul> <li>Total Area 1442 Sq. Ft:</li> </ul>    | <ul> <li>Total Area 1087 Sq. Ft:</li> </ul> | <ul> <li>Total Area 967 Sq. Ft:</li> </ul>     |
| 4 Bed Luxury Apartments                        | • 3 Bed Luxury Apartments                   | <ul> <li>2 Bed Luxury Apartments</li> </ul>    |
| <ul> <li>Bedroom With Attached Bath</li> </ul> | Bedroom With Attached Bath                  | <ul> <li>Bedroom With Attached Bath</li> </ul> |
| Balcony                                        | • Balcony                                   | <ul> <li>Balcony</li> </ul>                    |
| • Drawing                                      | • Drawing                                   | • Drawing                                      |
| <ul> <li>Dining Room</li> </ul>                | Dining Room                                 | • Dining Room                                  |
| Kitchen                                        | • Kitchen                                   | • Kitchen                                      |
| • Powder Room.                                 | Powder Room.                                | Powder Room.                                   |