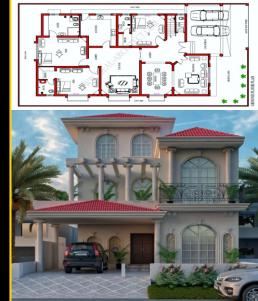

### 🛹 2 KANAL ADB ROYAL CLASSIC VILLA 📂

**ADB** Royal Villas Are Fully Furnished, 3 Side Corner Plots, Double Heighted Entrance, Double Heighted Stair Case With Classic Design.

Our Aim To Build International Standard Luxury Villas In Regal City As Well As All Over Pakistan.

**ADB** Is Working On Its Mega Project In Which They Are Constructing 100 Homes In Regal City Sheikhupura. This Project Is Known As **ADB 100 HOMES**.