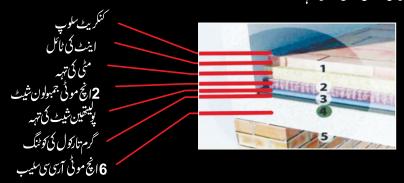

UV شیٹ اور شیشے سے بنے کیبنٹ

کچن 🚞

(المارى)،ماربلكاؤنٹرسليب)

معروف برانڈ کا سینٹر کی کاسامان –

باتھ 🚞

• 1.3/يلومينيم \_

تعميراتی کام بنيادی 💳

- سیم کورو کنااور مظبوط ساخت مہیا کرنا ۔
- بنیادوں کی مظبوطی کے لیے سریے کا استعمال ۔ بيم بنياديں 💳
  - میبرین شیٹ کا ستعمال۔
- می سے بچاؤ کے لیے دیواروں پر ڈبل ڈی پی تی۔
  - تعميراتی کام: سپرسٹر کچر 💳
    - 9 اینچ چوڑی دیواریں۔
  - چھت کو گرمی سے بچانے کے لیے جمبولان شیٹ کااستعمال ۔
  - بجلی کا کام 💳
- میلیفون، ٹیلی وژن، انٹر نیٹ کی علیحدہ علیحدہ كھڑىياں 💳
  - انڈرگراؤ نڈ وائرنگ یہ
- کھر بیوں میں ماریل کی ڈئیل ۔ کیبل بحلی اورانٹر نیٹ کے علیحدہ علیحدہ نیکٹن ۔
  - سيفڻ گرِل-بجلی، کیبل اورانٹر نبیٹ کے علیحدہ علیحدہ سوئچ بور ڈ ۔