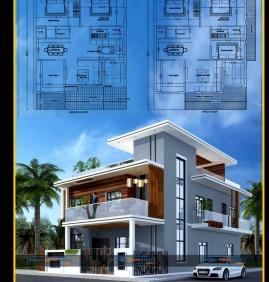

### 🛹 2 KANAL ADB ROYAL CLASSIC VILLA 📂

**ADB** Royal Villas Are Fully Furnished, 3 Side Corner Plots, Double Heighted Entrance, Double Heighted Stair Case With Classic Design.

Our Aim To Build International Standard Luxury Villas In Regal City As Well As All Over Pakistan.