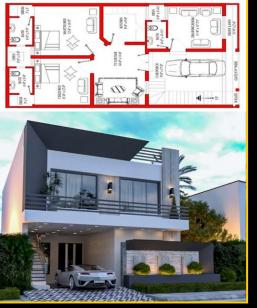

### ADB 100 HOMES

### ADB بومزکا تعارف \_\_\_\_

- احمد ڈویلپرزاپنے معز زسمرز کے لیے لایا ہے 5 مرلہ ڈبل سٹوری کل فنش ہومز ۔ جس میں ضروریات زندگی کی تمام زسہولیات میسر میں۔
- ADB ، ومزییں ہم نے کارپورچ، ٹی وی لاؤنج، کچن، ڈرائنگ اور ڈائنگ روم، لانڈری ایریا، او پن ایریا اور5 عد دلگژری بیڈ رومز میں بھی اعلی معیار کی فنشنگ کی ہے۔
  - ان میں صنبوط ، پائید اراور خوبصورت گھروں کی تعمیر کے لیے میڈیریل کے معیار پر کوئی مجھونہ نہیں کیا گیا۔
    - اس لیے احمد ڈویل پرزان گھروں کی 1 سال تک دارٹی دے رہے ہیں ۔