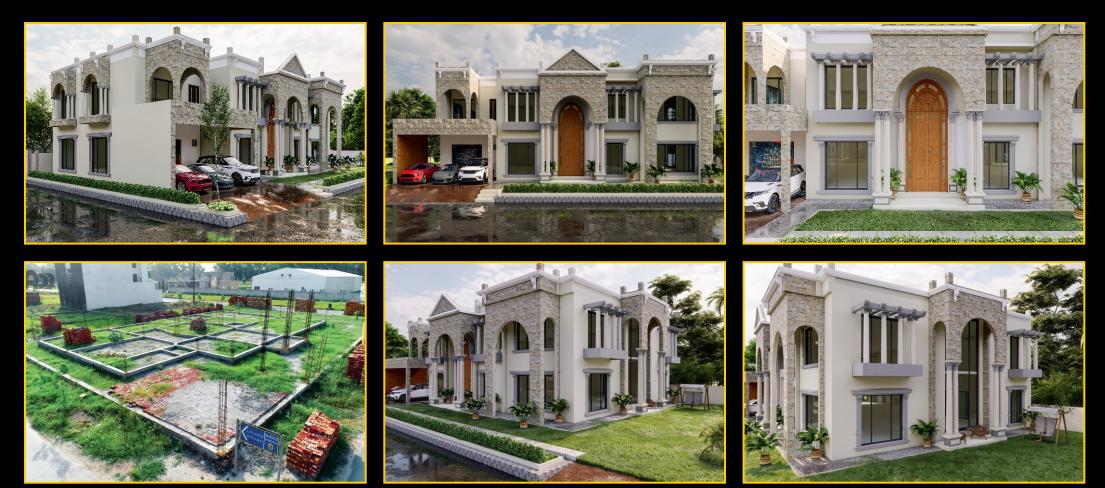

### 🛹 2 KANAL ADB ROYAL CLASSIC VILLA 📂

**ADB** Royal Villas Are Fully Furnished, 3 Side Corner Plots, Double Heighted Entrance, Double Heighted Stair Case With Classic Design.

Our Aim To Build International Standard Luxury Villas In Regal City As Well As All Over Pakistan.