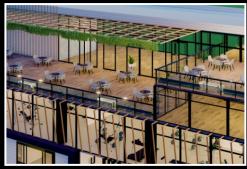

And Security Alerts, Emergency Exist, Fire Alarm Etc.

### **APARTMENTS FEATURES**

#### Type A,

- Total Area 1442 Sq. Ft:
- 4 Bed Luxury Apartments
- Bedroom With Attached Bath
- Balcony
- Drawing
- Dining Room

Powder Room.

Kitchen

### Туре В,

- Total Area 1087 Sq. Ft:
- 3 Bed Luxury Apartments
- Bedroom With Attached Bath
- Balcony
- Drawing
- Dining Room
- Kitchen
- Powder Room.

#### Type C,

- Total Area 967 Sq. Ft:
- 2 Bed Luxury Apartments
- Bedroom With Attached Bath
- Balcony
- Drawing
- Dining Room
- Kitchen
- Powder Room.



## ADB HEIGHTS FEATURES ►

#### **DINING AREA**



LIFTS

#### **ECONOMY APARTMENTS**



#### **PARKING AREA**

#### LUXURY APARTMENTS



#### **ROOF TOP RESTAURANT**

#### **COMMERCIAL MODERN OFFICES**



BALCONY



FITNESS GYM





#### FIRE ALARM





#### **ECO FRIENDLY ENVIRONMENT**





#### **KIDS PLAYING AREA**







### **3D ELEVATIONS WITH GRAY STRUCTURE**



## 2 KANALABD ROYAL CLASSIC VILLA

**ADB** Royal Villas Are Fully Furnished, 3 Side Corner Plots, Double Heighted Entrance, Double Heighted Stair Case With Classic Design.

Our Aim To Build International Standard Luxury Villas In Regal City As Well As All Over Pakistan.





**ADB** Is Working On Its Mega Project In Which They Are Constructing 100 Homes In Regal City Sheikhupura. This Project Is Known As **ADB 100 HOMES**.

## CLIENT'S SATISFACTION IS OUR ULTIMATE GOAL

We Have Completed Some **GREY STRUCTURE HOMES** In Regal City Sheikhupura.

### REAL PICTURES 🕨



## ADB HOMES 3D ELEVATIONS ►





























R













AH











## ADB 100 HOMES

#