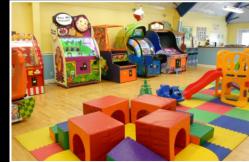

TS FEATURES**

#### Type A,

- Total Area 1442 Sq. Ft:
- 4 Bed Luxury Apartments
- Bedroom With Attached Bath
- Balcony
- Drawing
- Dining Room

Powder Room.

Kitchen

### Туре В,

- Total Area 1087 Sq. Ft:
- 3 Bed Luxury Apartments
- Bedroom With Attached Bath
- Balcony
- Drawing
- Dining Room
- Kitchen
- Powder Room.

#### Type C,

- Total Area 967 Sq. Ft:
- 2 Bed Luxury Apartments
- Bedroom With Attached Bath
- Balcony
- Drawing
- Dining Room
- Kitchen
- Powder Room.



## ADB HEIGHTS FEATURES ►

#### **DINING AREA**



LIFTS

#### **ECONOMY APARTMENTS**



#### **PARKING AREA**

#### LUXURY APARTMENTS



#### **ROOF TOP RESTAURANT**

#### **COMMERCIAL MODERN OFFICES**



BALCONY



FITNESS GYM





#### FIRE ALARM





#### **ECO FRIENDLY ENVIRONMENT**





#### **KIDS PLAYING AREA**







### **3D ELEVATIONS WITH GRAY STRUCTURE**



## 2 KANALABD ROYAL CLASSIC VILLA

**ADB** Royal Villas Are Fully Furnished, 3 Side Corner Plots, Double Heighted Entrance, Double Heighted Stair Case With Classic Design.

Our Aim To Build International Standard Luxury Villas In Regal City As Well As All Over Pakistan.





**ADB** Is Working On Its Mega Project In Which They Are Constructing 100 Homes In Regal City Sheikhupura. This Project Is Known As **ADB 100 HOMES**.

## CLIENT'S SATISFACTION IS OUR ULTIMATE GOAL

We Have Completed Some **GREY STRUCTURE HOMES** In Regal City Sheikhupura.

### REAL PICTURES 🕨



## ADB HOMES 3D ELEVATIONS ►





























R













AH











## ADB 100 HOMES

## ADB بومزکا تعارف \_\_\_\_

- احمد ڈویل پرزاپ معز زسٹمرز کے لیے لایا