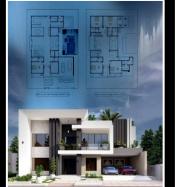

## 2 KANALABD ROYAL CLASSIC VILLA

**ADB** Royal Villas Are Fully Furnished, 3 Side Corner Plots, Double Heighted Entrance, Double Heighted Stair Case With Classic Design.

Our Aim To Build International Standard Luxury Villas In Regal City As Well As All Over Pakistan.

**ADB** Is Working On Its Mega Project In Which They Are Constructing 100 Homes In Regal City Sheikhupura. This Project Is Known As **ADB 100 HOMES**.