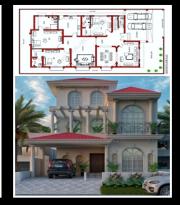

## 2 KANALABD ROYAL CLASSIC VILLA

**ADB** Royal Villas Are Fully Furnished, 3 Side Corner Plots, Double Heighted Entrance, Double Heighted Stair Case With Classic Design.

Our Aim To Build International Standard Luxury Villas In Regal City As Well As All Over Pakistan.

**ADB** Is Working On Its Mega Project In Which They Are Constructing 100 Homes In Regal City Sheikhupura. This Project Is Known As **ADB 100 HOMES**.