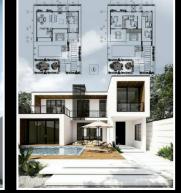

## 2 KANALABD ROYAL CLASSIC VILLA

**ADB** Royal Villas Are Fully Furnished, 3 Side Corner Plots, Double Heighted Entrance, Double Heighted Stair Case With Classic Design.

Our Aim To Build International Standard Luxury Villas In Regal City As Well As All Over Pakistan.

**ADB** Is Working On Its Mega Project In Which They Are Constructing 100 Homes In Regal City Sheikhupura. This Project Is Known As **ADB 100 HOMES**.