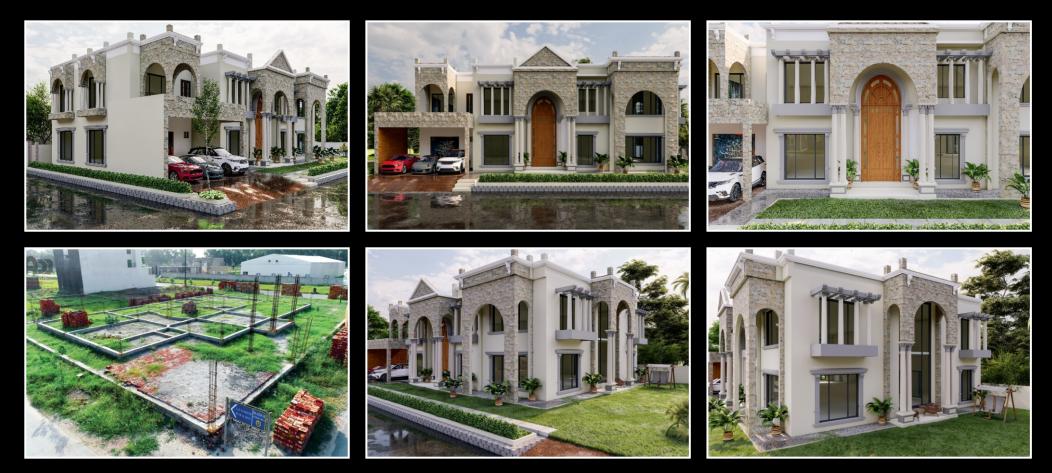

## 2 KANALABD ROYAL CLASSIC VILLA

**ADB** Royal Villas Are Fully Furnished, 3 Side Corner Plots, Double Heighted Entrance, Double Heighted Stair Case With Classic Design.

Our Aim To Build International Standard Luxury Villas In Regal City As Well As All Over Pakistan.

### **3D ELEVATIONS WITH GRAY STRUCTURE**